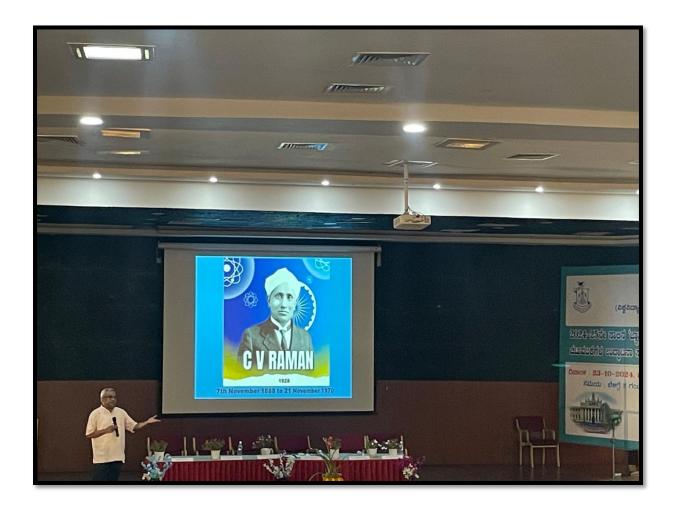

#### "SCIENCE AS AWAY OF LIFE"

As Dr. S. Shishupala was requested to enlighten us with his erudition about science, He started with his session titled "Science as a way of Life" which intrigued us.

Photo 4: Dr. S. Shishupala's engaging session on National Science Day 2025.

On the occasion of National Science Day Dr. Shishupala, Professor and Chairman of Microbiology Department, Davangere University had given an invited lecture on "Science as a way of life- involvement of youth". The talk was engaging and inspiring where Dr. Shishupala mentioned about why is it important for youngsters to take active role in scientific research and he attributed it to the curiosity and inquisitiveness of their minds.