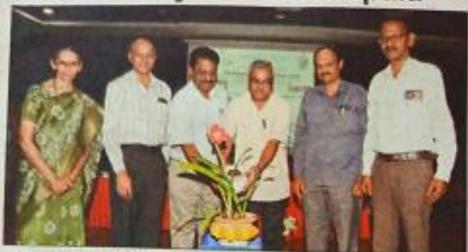

Photo 2."Unveiling Yuvachinthana: Inspiring Young Minds on National Science Day 2025!" From Left to right: Prof Devaki N S, Convener, Science Forum, Prof B. M. Venkatesha, IQAC coordinator, Prof S. Mahadeva Murthy, Principal, Yuvaraja's College, Prof Shishupala, Devanagenre University, Prof K Ajaya Kumar, Adminisrative Officer, Sri Nagesh Babu, Controller of Examination,)

Yuvaraja's College, Mysore, proudly launched the annual magazine Yuvachinthana in a grand celebration of National Science Day 2025. The event presided over by Prof. S. Mahadeva Murthy respected Principal of Yuvaraja's College (3<sup>rd</sup> from the left) and esteemed dignitaries, featured an insightful talk by Dr. S. Shishupala (Professor & Chairman, Dept. of Microbiology, Davanagere University)