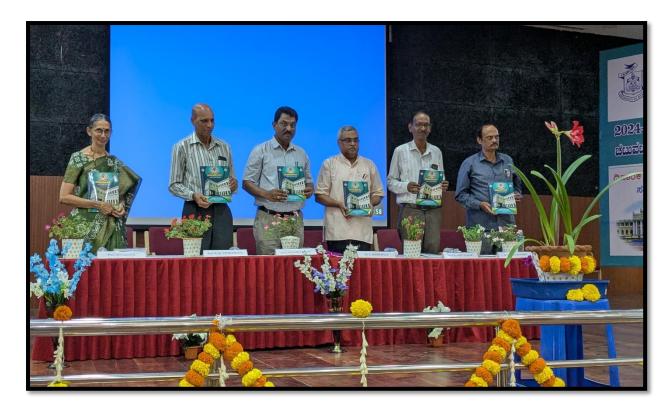

### **National Science Day 2025 Celebration**

**Number of Participants: 601** 

Photo 1: Honoring the spirits of science and innovation with Dr. S. Shishupala (3<sup>rd</sup> from the right), Professor & Chairman, Department of Microbiology, Davanagere University by watering the plant. From Left (Prof Devaki N S, Convener, Science Forum, Prof B. M. Venkatesha, IQAC coordinator, Prof S. Mahadeva Murthy, Principal, Yuvaraja's College, Prof Shishupala, Devanagenre University, Sri Nagesh Babu, Controller of Examination, Prof K Ajaya Kumar, Adminisrative Officer)