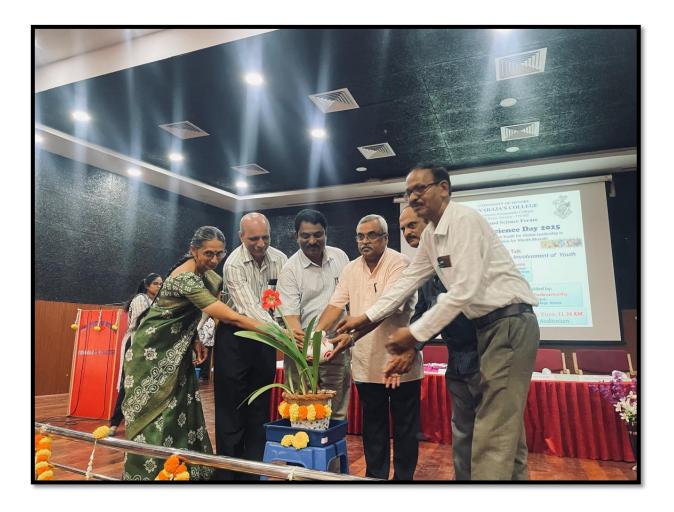

### **National Science Day 2025 Celebration**

**Number of Participants: 601** 

Photo 1: Honoring the spirits of science and innovation with Dr. S. Shishupala (3<sup>rd</sup> from the right), Professor & Chairman, Department of Microbiology, Davanagere University by watering the plant. From Left (Prof Devaki N S, Convener, Science Forum, Prof B. M. Venkatesha, IQAC coordinator, Prof S. Mahadeva Murthy, Principal, Yuvaraja's College, Prof Shishupala, Devanagenre University, Sri Nagesh Babu, Controller of Examination, Prof K Ajaya Kumar, Adminisrative Officer)