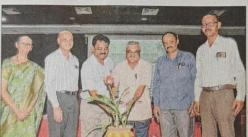

### **National Science Day 2025 Celebration**

**Number of Participants: 601** 

Photo 1: Honoring the spirits of science and innovation with Dr. S. Shishupala (3<sup>rd</sup> from the right), Professor & Chairman, Department of Microbiology, Davanagere University by watering the plant. From Left (Prof Devaki N S, Convener, Science Forum, Prof B. M. Venkatesha, IQAC coordinator, Prof S. Mahadeva Murthy, Principal, Yuvaraja's College, Prof Shishupala, Devanagenre University, Sri Nagesh Babu, Controller of Examination, Prof K Ajaya Kumar, Adminisrative Officer)