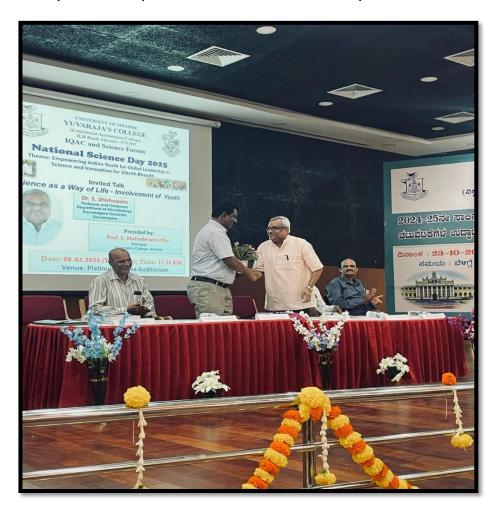

The anchors of the ceremony were Sirigowri M. R and Nidhi R Kinni from the department of Molecular Biology of  $6^{\rm th}$  semester.

Photo 3. The Chief guest Dr. S. Shishupala being presented with a plant as a momentum by our Principal Prof. S. Mahadeva Murthy